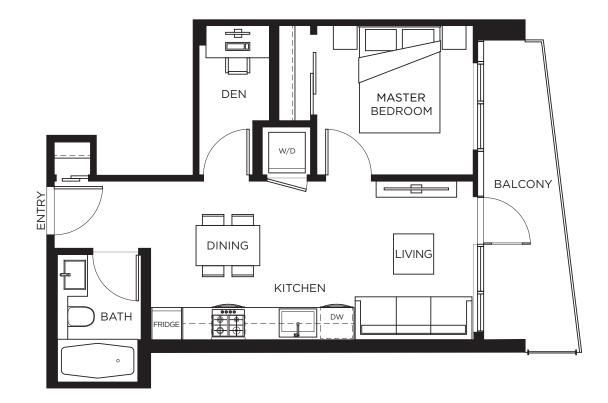

## 1 BEDROOM + DEN

1 BATH

485 SQ FT MAIN

101 SQ FT BALCONY

The developer reserves the right to make modifications and changes to features and finishes, brands, materials, building and landscape design specifications, ceiling heights, flooring patterns and floorplans without notification. Approximate suite sizes are computed from the outside face of exterior walls, the outside face of corridor and common walls, and the centerline of walls adjacent to other strata lots. Approximate measurements for exterior balconies and terraces are computed from the outside face of exterior walls to the slab edges of the outside face of parapets. Balcony configuration and size may vary floor to floor. Any flooring pattern shown on the plan does not indicate the actual wood or laminate tile or paver shape size or direction installed. The same suite type may vary from floor to floor and or be slightly altered depending on floor plate orientation. Window and millwork configurations may vary by floor. Window systems may include panels walls or other architectural features that may block views and reduce window glazing. All materials will be governed entirely by the terms of the applicable disclosure statement and purchase contract in each case.